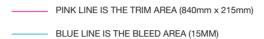

# GLASSHOUSE

Artwork Size 870mm x 245mm including 15mm bleed

# GLASSHOUSE

Finished Bar Runner with rubber mat = 870mm x 245mm