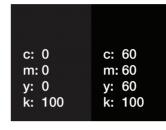

### **BLACKS Uncoated CMYK**

There are 2 x different ways you can print CMYK black. c:0 m:0 y:0 k:0 or c:60 m:60 y:60 k:60
We recommend c:60 m:60 y:60 k:60 (rich black finish)

FONTS - All text in black should be set to overprint.